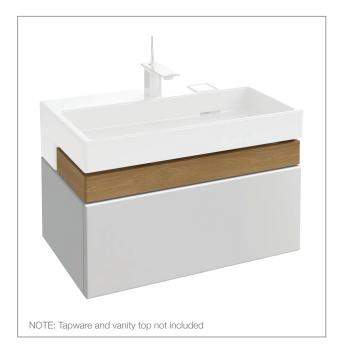

#### **Product**

Terrace<sup>™</sup> 800mm vanity cabinet

Kohler Code EB1186-G1C

## **Features**

- Wall hung.
- One deep drawer and one paritioned accessories drawer. Both push to open.
- Colour finish: White.
- Material: Laquered finish cabinet with solid timber accessories drawer.