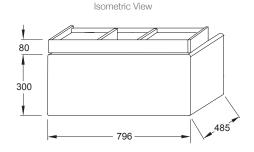

#### **Product**

Terrace<sup>™</sup> 800mm vanity cabinet

Kohler Code EB1186-G1C

## **Features**

- Wall hung.
- One deep drawer and one paritioned accessories drawer. Both push to open.
- Colour finish: White.
- Material: Laquered finish cabinet with solid timber accessories drawer.

#### **Included Components**

• Brackets for wall-hung installation.



## **Related Products**

- Terrace<sup>™</sup> 800mm vanity top (XD122K-00)
- $\bullet \ \mathsf{Terrace}^{\mathsf{TM}} \ \mathsf{furniture}$
- Stance<sup>™</sup> tapware

### **Technical Details**





Weight: 25kg Approx.



# **Installation Notes:**

- Refer to Terrace<sup>™</sup> 800mm basin / vanity top specification sheet for plumbing rough in details.
- $\bullet$  The Terrace  $^{\text{TM}}$  vanity cabinet must be fixed to nogs in the wall.