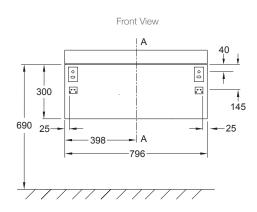

### **Technical Details**

Weight: 25kg Approx.

# **Installation Notes:**

- Refer to Terrace<sup>™</sup> 800mm basin / vanity top specification sheet for plumbing rough in details.
- $\bullet$  The Terrace  $^{\text{TM}}$  vanity cabinet must be fixed to nogs in the wall.