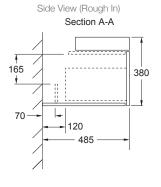

# **Installation Notes:**

- Refer to Terrace<sup>™</sup> 800mm basin / vanity top specification sheet for plumbing rough in details.
- $\bullet$  The Terrace  $^{\text{TM}}$  vanity cabinet must be fixed to nogs in the wall.